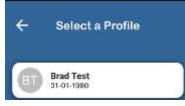

4. Save the profile

5. The profile will now be listed under My Profiles.

6. Tap the Hematology and Oncology Associates location

7. Select your profile

8. Fill in the form including a reason for visit and select Check In.