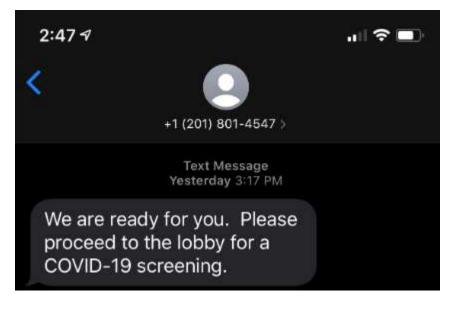

|  |  |
| (570) 675-0100                                                                  |  |  |
| Reason for Visit:                                                               |  |  |
| Reason for visit today                                                          |  |  |
| Sub-Reason:                                                                     |  |  |
| appointment                                                                     |  |  |
| Add a Comment:                                                                  |  |  |
| im in the parking lot                                                           |  |  |
| Check In                                                                        |  |  |

9. You will receive a text when it's time to come into the office.