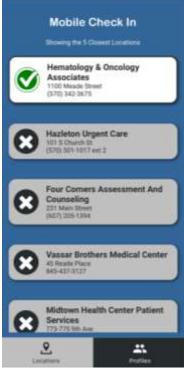

4. Save the profile

5. The profile will now be listed under My Profiles.

6. Tap the Hematology and Oncology Associates location

7. Select your profile

8. Fill in the form including a reason for visit and select Check In.